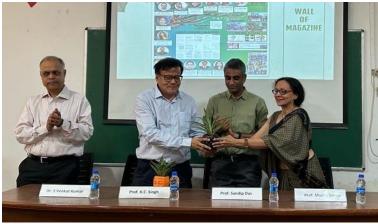

#### **Speech Deliverance:**

Lamp lighting was then followed by felicitation of saplings by Principal sir and TIC ma'am to the Guest of Honor. Later on, respected Principal sir and former Vice-Principal shared their blissful words of wisdom with students. They acknowledged the students about how vast the field of Botany spread around the world and wished the students success and motivated the students to perform to the best of their abilities.

Felicitation by Principal Sir and TIC Ma'am