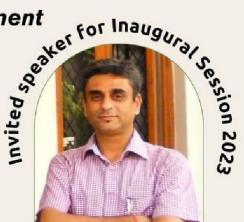

#### **Seminar Conduction:**

Prof. Shukla Saluja then introduced the hon'ble speaker to the audience and invited him to the stage for conduction of seminar on 'Leveraging the synergy between Omics and Biology is key to trait Modification and crop improvement' Sir discussed how water and other resources are not being used efficiently in the agricultural field when compared with other countries like USA and China, which further causes economic loss and failure due to imports of resources like edible

oils. Sir encouraged students to take an opportunity for improving plant cultivation by making use of omics. His insights into omics added a new dimension to the understanding of the attendees regarding this domain.

Prof. Sandeep Das conducting the seminar