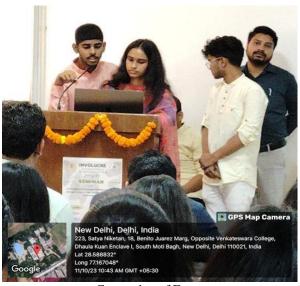

#### **Seminar Conduction:**

Prof. Shukla Saluja then introduced the hon'ble speaker to the audience and invited him to the stage for conduction of seminar on 'Leveraging the synergy between Omics and Biology is key to trait Modification and crop improvement' Sir discussed how water and other resources are not being used efficiently in the agricultural field when compared with other countries like USA and China, which further causes economic loss and failure due to imports of resources like edible

oils. Sir encouraged students to take an opportunity for improving plant cultivation by making use of omics. His insights into omics added a new dimension to the understanding of the attendees regarding this domain.

Prof. Sandeep Das conducting the seminar