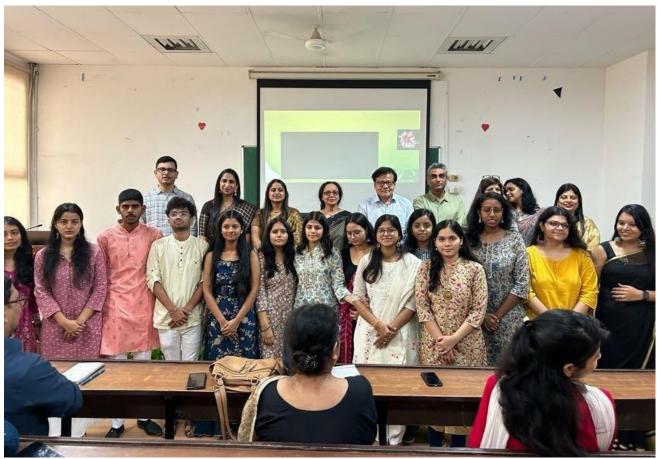

#### **Introduction of the Department:**

Soon after the deliverance of speech, Prof. Shukla Saluja was Called upon the podium who gave a brief introduction about the Department of Botany at Sri Venkateswara College and every associated member who has been working hard for the department to flourish. She furthered called upon Prarthna Jain, a student from third year pursuing B. Sc. {Hons.} Botany and the president of the Departmental Society the 'Involucre". Prarthna Jain introduced the attendees to members of the society and how the society has played a major role in the department. This was followed by a group photo session of the event convenors and the Involucre.

Group Photo showing the event convenors and the members if the Involucre