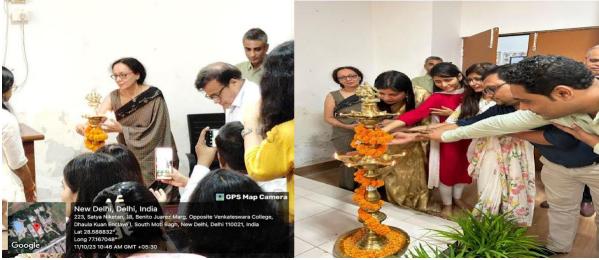

#### **Opening Ceremony:**

Compering of Event

The event started with Grace and Chandra Shekhar Chouhan, two students from second year of B. Sc. (Hons.) Botany, hosting the event. This was followed by Priyanshi Singh enchanting a soul-soothing and captivating Vandana that embarked a spiritual significance on each one of the attendees present over there while the hon'ble Guest of Honor- Prof. Sandip Das, respected Principal sir, Prof. K Chandramani Singh, former Vice-Principal Dr. Venkat Kumar, Teacher-in-Charge Prof. Shukla Saluja, and our dignitaries of the SVC family lighted the lamps to mark the onset of the event.

Lamp Lighting and Invocation

#### **Speech Deliverance:**

Lamp lighting was then followed by felicitation of saplings by Principal sir and TIC ma'am to the Guest of Honor. Later on, respected Principal sir and former Vice-Principal shared their blissful words of wisdom with students. They acknowledged the students about how vast the field of Botany spread around the world and wished the students success and motivated the students to perform to the best of their abilities.

Felicitation by Principal Sir and TIC Ma'am